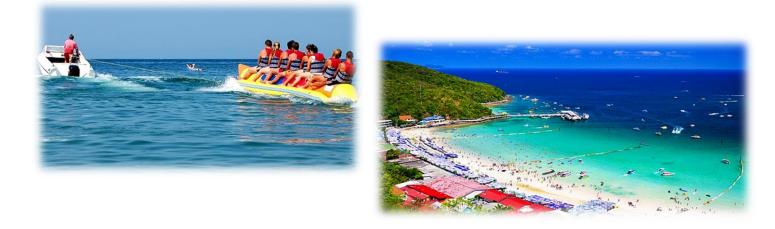

## **Coral Island Tour Pattaya**

| 06.00-07.00 am. | Departure from Bangkok to Pattaya.                                         |
|-----------------|----------------------------------------------------------------------------|
| 09 00 am.       | Arrived Pattaya then continue by speed boat to Coral Island (Koh Larn) and |
|                 | then rest of day at leisure. Beach activities such as ski diving, scooter, |
|                 | parasailing are available at own expense.                                  |
| 12.00 pm.       | Your Seafood Lunch will be served in local restaurant where you will find  |
|                 | plenty of fresh seafood right from the sea.                                |
| 13.00 pm.       | Leisure time and enjoy beach activities.                                   |
| 15.00 pm.       | Leave from Koh Larn by speed boat and return to Bangkok.                   |
| 18.00 pm.       | Arrived Bangkok.                                                           |
|                 |                                                                            |