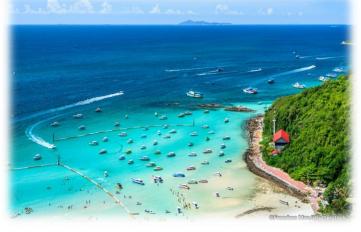

## **Coral Island Tour Pattaya**

| 06.00-07.00 am. | Departure from Bangkok to Pattaya.                                         |
|-----------------|----------------------------------------------------------------------------|
| 09 00 am.       | Arrived Pattaya then continue by speed boat to Coral Island (Koh Larn) and |
|                 | then rest of day at leisure. Beach activities such as ski diving, scooter, |
|                 | parasailing are available at own expense.                                  |
| 12.00 pm.       | Your Seafood Lunch will be served in local restaurant where you will find  |
|                 | plenty of fresh seafood right from the sea.                                |
| 13.00 pm.       | Leisure time and enjoy beach activities.                                   |
| 15.00 pm.       | Leave from Koh Larn by speed boat and return to Bangkok.                   |
| 18.00 pm.       | Arrived Bangkok.                                                           |
|                 |                                                                            |