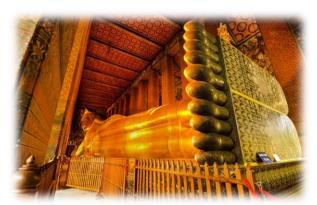

- Drive through China town. Indian town, the flower market and the central business district of Bangkok.
- 09.00 Visit Wat Pho, the temple of the Reclining Buddha, a stunning statue with the 46m and 15 m high covered in gold leaf.
- 10.30 Visit the Marble Temple (Wat Benchamabophit) a mixture of Thai and European architecture which houses a unique collection of rare Buddha images.
- 12.00 Return to the hotel.