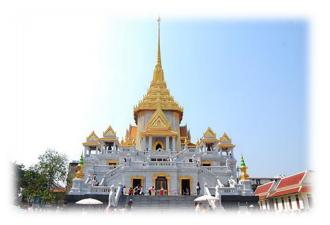

## Morning 7:30 am. Afternoon 11.30 am.

| 08.00 | Group will be transferred to Wat Traimit, the temple of the Golden Buddha with |
|-------|--------------------------------------------------------------------------------|
|       | 5.5 tonnes of solid gold, sculptured in Sukhothai style.                       |