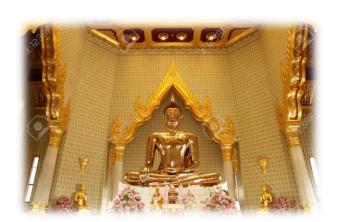

## Morning 7:30 am. Afternoon 11.30 am.

| 08.00 | Group will be transferred to Wat Traimit, the temple of the Golden Buddha with |
|-------|--------------------------------------------------------------------------------|
|       | 5.5 tonnes of solid gold, sculptured in Sukhothai style.                       |