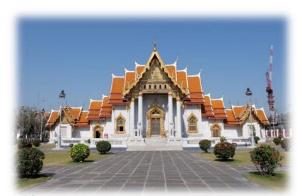

- Drive through China town. Indian town, the flower market and the central business district of Bangkok.
- 09.00 Visit Wat Pho, the temple of the Reclining Buddha, a stunning statue with the 46m and 15 m high covered in gold leaf.
- 10.30 Visit the Marble Temple (Wat Benchamabophit) a mixture of Thai and European architecture which houses a unique collection of rare Buddha images.
- 12.00 Return to the hotel.